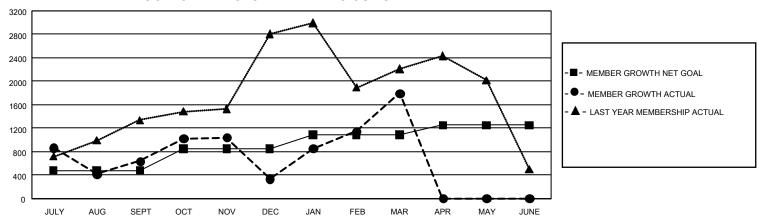

| Members               |                           |                         |                                              |  |  |  |  |  |  |
|-----------------------|---------------------------|-------------------------|----------------------------------------------|--|--|--|--|--|--|
| RESULTS FOR 2021-2022 |                           |                         |                                              |  |  |  |  |  |  |
| QUARTER               | MEMBER GROWTH NET<br>GOAL | MEMBER GROWTH<br>ACTUAL | DROPPED MEMBERS ACTUAL (including transfers) |  |  |  |  |  |  |
| JULY/AUG/SE           | EPT 480                   | 2,516                   | 1,644                                        |  |  |  |  |  |  |
| OCT/NOV/DE            | C 370                     | 1,601                   | 1,744                                        |  |  |  |  |  |  |
| JAN/FEB/MAF           | ₹ 235                     | 2,472                   | 671                                          |  |  |  |  |  |  |
| APR/MAY/JUI           | NE 165                    | 0                       | 0                                            |  |  |  |  |  |  |

## GOALS AND ACTUAL MEMBERS CUMULATIVE

| DROPPED CLUBS: 111 |       | 604 CLUBS OF 1,219 ADDED 1<br>OR MORE NEW MEMBERS | GENDER DISTRIBUTION                    |                 |
|--------------------|-------|---------------------------------------------------|----------------------------------------|-----------------|
|                    |       |                                                   | MALE                                   | 22,490 (68.75%) |
|                    |       |                                                   | FEMALE                                 | 10,211 (31.21%) |
| DROPPED MEMBERS    |       |                                                   | NON BINARY                             | 0 (0.00%)       |
| DECEASED           | 90    |                                                   | PREFER NOT TO ANSWER                   | 14 (0.04%)      |
| CLUB CANCELLED     | 1,551 |                                                   | TOTAL FAMILY UNIT MEMBERS 19,435       |                 |
| OTHER              | 2,423 | CLICK HERE FOR                                    | TOTAL TANNET OUT MEMBER                | ,               |
| TOTAL              | 4,064 | CUMULATIVE MEMBERSHIP DATA                        | FAMILY MEMBERS PAYING HALF DUES 11,816 |                 |