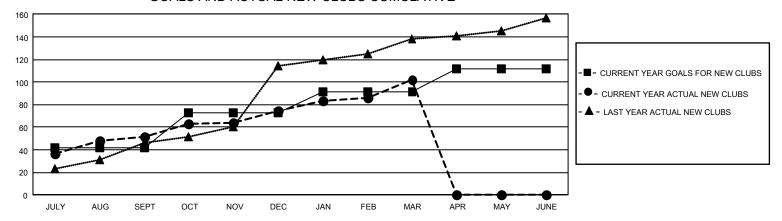

## GMT Constitutional Area 6, Group J

REPORT DOES NOT INCLUDE CLUBS IN UNDISTRICTED AREAS.

| Clubs                        |               |           |               |  |  |  |  |
|------------------------------|---------------|-----------|---------------|--|--|--|--|
| RESULTS FOR 2021-2022        |               |           |               |  |  |  |  |
| QUARTER                      | NEW CLUB GOAL | NEW CLUBS | DROPPED CLUBS |  |  |  |  |
| JULY/AUG/SEPT<br>OCT/NOV/DEC | 126<br>93     | 52<br>23  | 61<br>39      |  |  |  |  |
| JAN/FEB/MAR<br>APR/MAY/JUNE  | 54<br>63      | 27<br>0   | 11<br>0       |  |  |  |  |

## GOALS AND ACTUAL NEW CLUBS CUMULATIVE